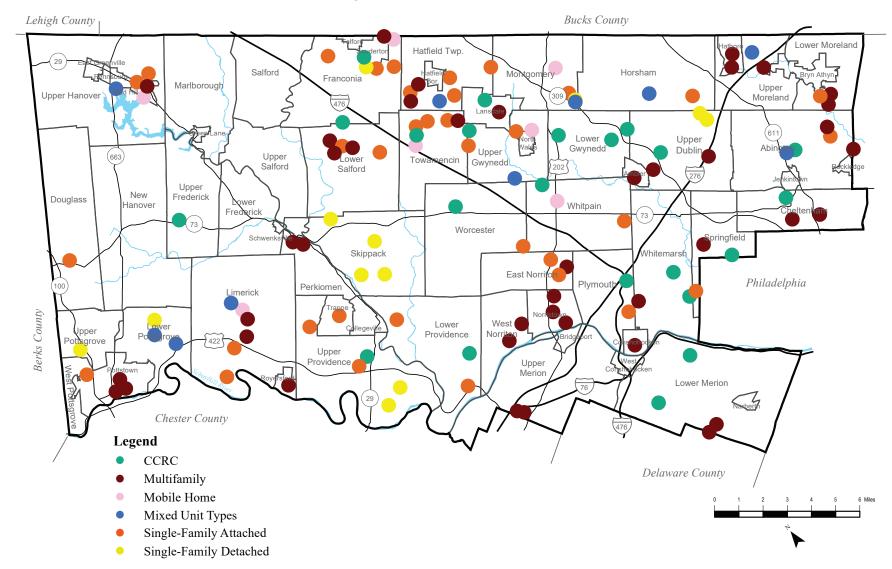

## Market Characteristics

Half of these developments have been built since 2000 Much of the newer construction is in the mid-county area Older
developments are
in more urbanized
areas closer to
Philadelphia

This current inventory lists 128 age restricted developments with more than 20,200 independent living units across the county. Five new age restricted developments began construction and started delivering units in 2022, in addition to new units that were added to existing developments or were newly inhabited. This inventory of both developments completed or significantly under construction, also includes independent units within the county's continuing care retirement communities. Nursing homes, boarding homes, personal care or assisted living developments, and proposed developments not yet under construction are not included in this inventory.

#### **Age Restricted Developments**