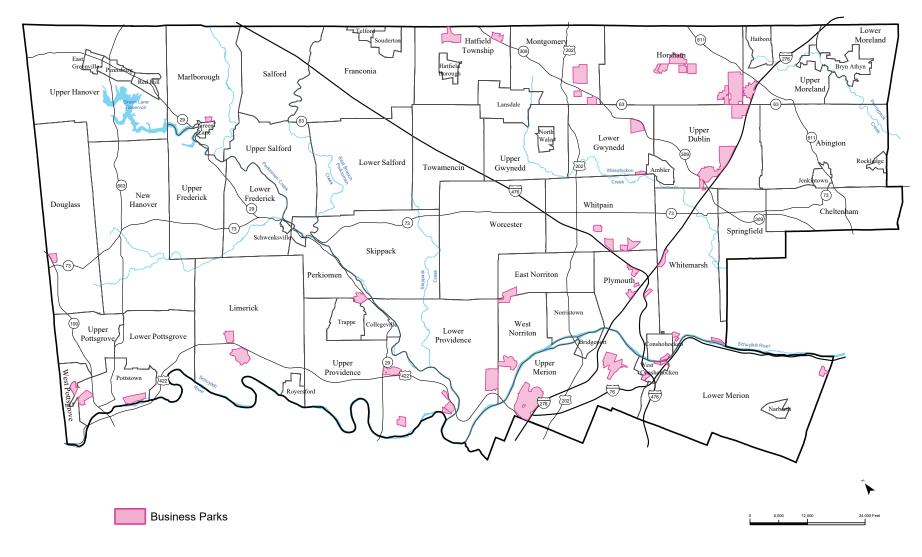

## **Business Park Inventory**

The business park inventory sheds some light on the spatial impact that formal employment centers have on Montgomery County. For inclusion in this inventory a development must have at least 75,000 square feet of office, industrial, or flex space and the park must be branded as a single entity regardless of ownership. This inventory includes traditional office buildings and industrial facilities, as well as flex spaces which offer more customization than traditionally developed structures. All information provided is accurate to the end of 2022.

Over the past 50 years, Montgomery County has become a center for office and industrial employment for the whole region. The construction of small and large business parks, which contain many of the county's larger employers, began to pick up steam in the 1970's when the county transitioned from being a collection of simple bedroom communities to economic centers in their own right. This evolution has contributed to the development of over 47 million square feet of office and industrial space within Montgomery County's business parks. The largest business parks, Moore Park at King of Prussia and Fort Washington Office Center, make up roughly one fifth of all the office and industrial space with over 10 million square feet combined.