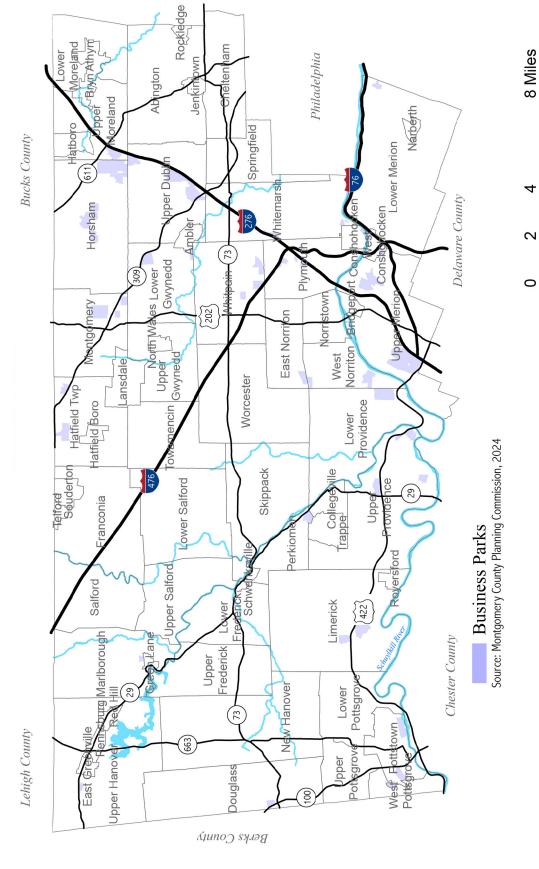

## **Business Park Inventory**

The business park inventory sheds some light on the spatial impact that formal employment centers have on Montgomery County. For inclusion in this inventory, a development must have at least 75,000 square feet of office, industrial, or flex space and the park must be branded as a single entity regardless of ownership. This inventory includes traditional office buildings and industrial facilities, as well as flex spaces which offer more customization than traditionally developed structures. All information provided is accurate to the end of 2023.

## 47,415,714

Total square feet of all business and industrial parks within Montgomery County.

Over the past 50 years, Montgomery County has become a center for office and industrial employment for the whole region. With over 47 million square feet of office and industrial space, more people commute into Montgomery County daily for work than out of the county. The largest business parks, Moore Park at King of Prussia and Fort Washington Office Center, make up roughly one fifth of all the office and industrial space with over 10 million square feet combined.