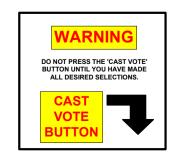

## INSTRUCTIONS FOR VOTING

- 1. SELECT CANDIDATE BY PRESSING SQUARE TO THE RIGHT OF YOUR CHOICE. AN ARROW WILL LIGHT NEXT TO YOUR CHOICE.
  - TO CHANGE A SELECTION, PRESS THE SQUARE AGAIN. THE ARROW WILL DISAPPEAR AND YOU MAY MAKE ANOTHER CHOICE.
- 2. VOTE ENTIRE BALLOT, IF DESIRED. WHEN FINISHED, PRESS THE "CAST VOTE BUTTON" AND EXIT THE BOOTH.
- 3. DO NOT PRESS CAST VOTE BUTTON UNTIL YOU ARE SURE YOU ARE FINISHED VOTING!